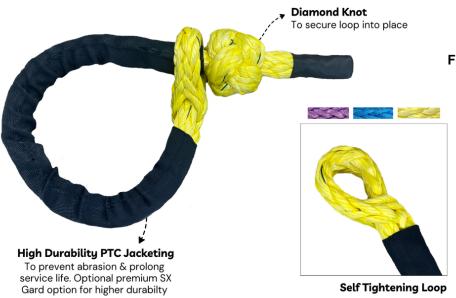

## **Features**

- Lightweight & Flexible construction
  - Buoyant in water
- Offered in fully customizable lengths & MBLs
- Optional safety loop in knot
- PTC & SX Gard Jacketing options available for higher durability
- Diamond knot to secure self-tightening loop into place